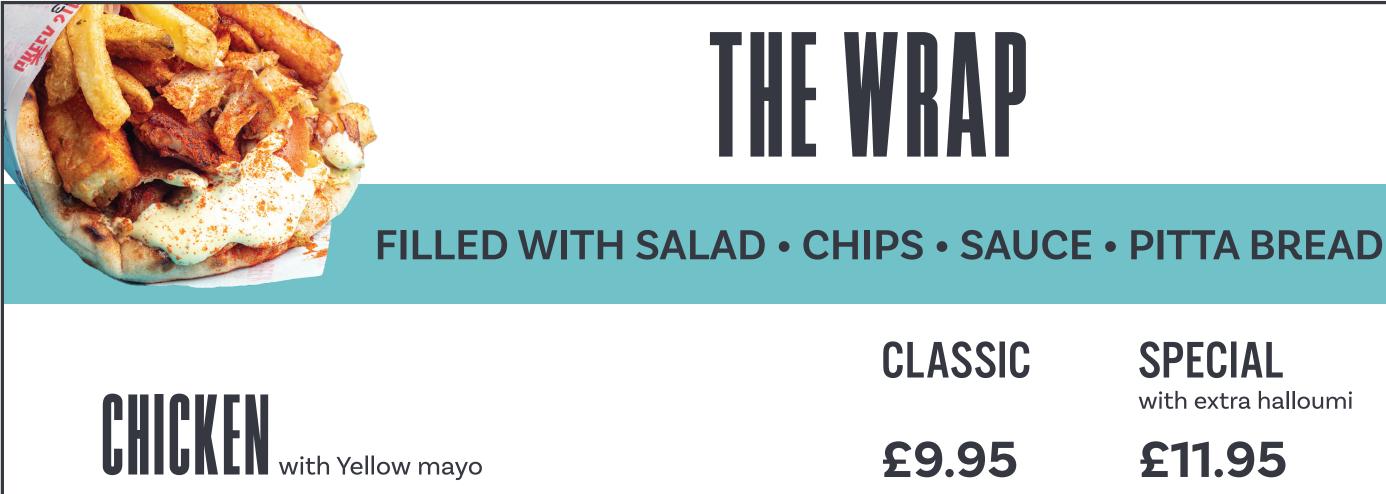

## HAL **U** with Tzatziki

Vegetarian

with Hummus

Vegetarian

FALAFE

+ ADD EXTRA FOR £3.00 Chicken, Lamb & Beef Mince, Falafel, Halloumi

LANB & BEEF MINCE with Elia olive sauce

|                                                      | BOX             |                                       |                                           |
|------------------------------------------------------|-----------------|---------------------------------------|-------------------------------------------|
| SERVED WITH SALAD • CHIPS • SAUCE • PITTA BREAD      |                 |                                       |                                           |
|                                                      | CLASSIC         | <b>SPECIAL</b><br>with extra halloumi | <b>CHEESY</b><br>with extra melted cheese |
| CHICKEN with Yellow mayo                             | £11.95          | £14.95                                | £14.95                                    |
| <b>LANB &amp; BEEF MINCE</b> with Elia olive sauce   | £11.95          | £14.95                                | £14.95                                    |
| FALAFE with Hummus                                   | £11.95          | £14.95                                | £14.95                                    |
| HALLOUN vegetarian<br>with Tzatziki                  | £11.95          | _                                     | _                                         |
| + ADD EXTRA FOR £3.00 Chicken, Lamb & Beef Mince, Fa | lafel, Halloumi |                                       |                                           |